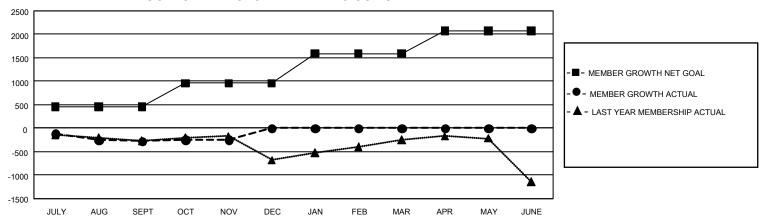

## GMT Constitutional Area 1, Group F

REPORT DOES NOT INCLUDE CLUBS IN UNDISTRICTED AREAS.

| Clubs                 |               |           |               | Members               |                           |                         |                                                    |
|-----------------------|---------------|-----------|---------------|-----------------------|---------------------------|-------------------------|----------------------------------------------------|
| RESULTS FOR 2023-2024 |               |           |               | RESULTS FOR 2023-2024 |                           |                         |                                                    |
| QUARTER               | NEW CLUB GOAL | NEW CLUBS | DROPPED CLUBS | QUARTER               | MEMBER GROWTH NET<br>GOAL | MEMBER GROWTH<br>ACTUAL | DROPPED MEMBERS<br>ACTUAL (including<br>transfers) |
| JULY/AUG/SEPT         | 9             | 0         | 7             | JULY/AUG/SEP          | T 453                     | 869                     | 1,036                                              |
| OCT/NOV/DEC           | 30            | 1         | 6             | OCT/NOV/DEC           | 507                       | 699                     | 620                                                |
| JAN/FEB/MAR           | 51            | 0         | 0             | JAN/FEB/MAR           | 633                       | 0                       | 0                                                  |
| APR/MAY/JUNE          | 15            | 0         | 0             | APR/MAY/JUNE          | 485                       | 0                       | 0                                                  |

## GOALS AND ACTUAL MEMBERS CUMULATIVE

| DROPPED CLUBS: 13 |       | 542 CLUBS OF 1,403 ADDED 1<br>OR MORE NEW MEMBERS | GENDER DISTRIBUTION       |                 |  |
|-------------------|-------|---------------------------------------------------|---------------------------|-----------------|--|
|                   |       |                                                   | MALE                      | 23,780 (60.33%) |  |
|                   |       |                                                   | FEMALE                    | 15,615 (39.62%) |  |
| DROPPED MEMBERS   |       |                                                   | NON BINARY                | 0 (0.00%)       |  |
| DECEASED          | 254   |                                                   | PREFER NOT TO ANSWER      | 19 (0.05%)      |  |
| CLUB CANCELLED    | 55    |                                                   | TOTAL FAMILY UNIT MEMBERS | 5 7,558         |  |
| OTHER             | 1,346 | CLICK HERE FOR                                    | ·                         |                 |  |
| TOTAL             | 1,655 | CUMULATIVE MEMBERSHIP DATA                        | FAMILY MEMBERS PAYING HA  | LF DUES 3,928   |  |