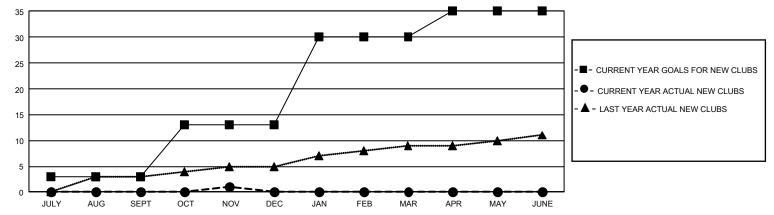

## GMT Constitutional Area 1, Group F

REPORT DOES NOT INCLUDE CLUBS IN UNDISTRICTED AREAS.

| Clubs                 |               |           |               | Members               |                           |                         |                                                    |
|-----------------------|---------------|-----------|---------------|-----------------------|---------------------------|-------------------------|----------------------------------------------------|
| RESULTS FOR 2023-2024 |               |           |               | RESULTS FOR 2023-2024 |                           |                         |                                                    |
| QUARTER               | NEW CLUB GOAL | NEW CLUBS | DROPPED CLUBS | QUARTER               | MEMBER GROWTH NET<br>GOAL | MEMBER GROWTH<br>ACTUAL | DROPPED MEMBERS<br>ACTUAL (including<br>transfers) |
| JULY/AUG/SEPT         | 9             | 0         | 7             | JULY/AUG/SEP          | T 453                     | 869                     | 1,036                                              |
| OCT/NOV/DEC           | 30            | 1         | 6             | OCT/NOV/DEC           | 507                       | 699                     | 620                                                |
| JAN/FEB/MAR           | 51            | 0         | 0             | JAN/FEB/MAR           | 633                       | 0                       | 0                                                  |
| APR/MAY/JUNE          | 15            | 0         | 0             | APR/MAY/JUNE          | 485                       | 0                       | 0                                                  |

## GOALS AND ACTUAL NEW CLUBS CUMULATIVE